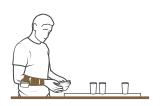

### Fesia Grasp S2

Enabling hand opening and closing for people with a neurological condition, the device is designed to assist you in your daily grasping activities:

#### Efortless hand control:

Open and close your hand with a single tap on the stimulator or with a sharp limb movement: