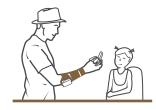

#### Efortless hand control:

Open and close your hand with a single tap on the stimulator or with a sharp limb movement: